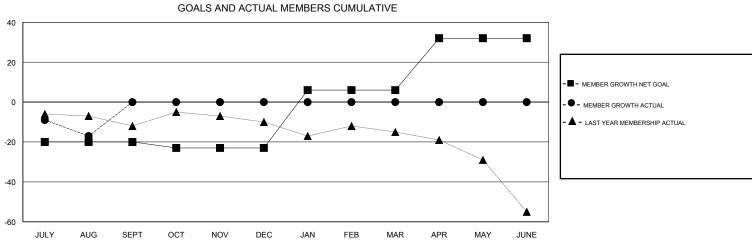

## LOCATION WISCONSIN MICHAEL MOLENDA **GMT CA** Clubs Members RESULTS FOR 2017-2018 RESULTS FOR 2017-2018 NEW CLUB GOAL NEW CLUBS DROPPED CLUBS MEMBER GROWTH NET MEMBER GROWTH DROPPED QUARTER QUARTER GOAL ACTUAL MEMBERS ACTUAL (including transfers) 0 0 0 -20 11 28 JULY/AUG/SEPT JULY/AUG/SEPT 0 -3 0 0 OCT/NOV/DEC OCT/NOV/DEC 0 1 0 29 0 0 JAN/FEB/MAR JAN/FEB/MAR 0 0 0 0 0 26 APR/MAY/JUNE APR/MAY/JUNE